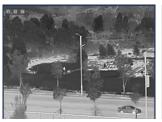

|               | 17kg          | 20kg          |
| Max. operating temperature range |               | -40°C ~+ 70°C |               |
| Power supply                     |               | DC 30V 5A     |               |
| Avg. power consumption           |               | < 30W         |               |
| Detecting distance               | UAV (450mm)   | lkm           | 1.5km         |
|                                  | People (1.7m) | 1.5km         | 2km           |
|                                  | Vehicle (4m)  | 3km           | 4km           |
|                                  | boats (8m)    | 6km           | 8km           |

<sup>\*</sup>These data are for reference only. Pictures and technical specifications are subject to change without prior notice.

## **SAR IMAGES**