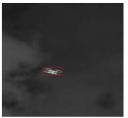

| 17kg          | 20kg          |
| Max. operating temperature range |               | -40°C ~+ 70°C |               |
| Power supply                     |               | DC 30V 5A     |               |
| Avg. power consumption           |               | < 30W         |               |
| Detecting distance               | UAV (450mm)   | lkm           | 1.5km         |
|                                  | People (1.7m) | 1.5km         | 2km           |
|                                  | Vehicle (4m)  | 3km           | 4km           |
|                                  | boats (8m)    | 6km           | 8km           |

<sup>\*</sup>These data are for reference only. Pictures and technical specifications are subject to change without prior notice.

## **SAR IMAGES**