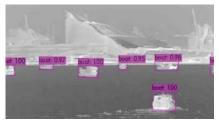

|               | 17kg          | 20kg          |
| Max. operating temperature range |               | -40°C ~+ 70°C |               |
| Power supply                     |               | DC 30V 5A     |               |
| Avg. power consumption           |               | < 30W         |               |
| Detecting distance               | UAV (450mm)   | lkm           | 1.5km         |
|                                  | People (1.7m) | 1.5km         | 2km           |
|                                  | Vehicle (4m)  | 3km           | 4km           |
|                                  | boats (8m)    | 6km           | 8km           |

<sup>\*</sup>These data are for reference only. Pictures and technical specifications are subject to change without prior notice.

## **SAR IMAGES**