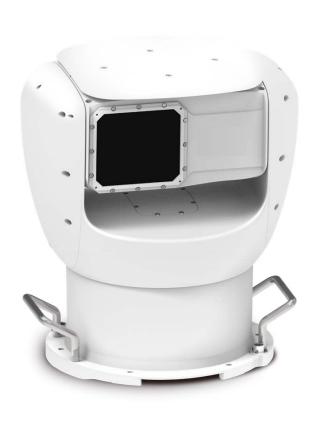

## **TECHNICAL DATE**

| Product type                     |               | C4I360°-U1255 | C4I360°-U1275 |
|----------------------------------|---------------|---------------|---------------|
| Detector type                    |               | Uncooled      |               |
| Detector Resolution              |               | 1280×1024     |               |
| Focal length                     |               | 55mm          | 75mm          |
| Panoramic image resolution       |               | 28792×512     | 39200×512     |
| Scanning speed                   |               | 180°/s        | 133°/s        |
| Horizontal FOV                   |               | 360°          |               |
| Vertical FOV                     |               | 6.4°          | 4.7°          |
| Vertical adjustment range        |               | -20°~+35°     |               |
| Ingress protection               |               | IP66          |               |
| Dimension (L×W×H)                |               | 327×260×377mm | 382x260x386mm |
| Weight                           |               | 17kg          | 20kg          |
| Max. operating temperature range |               | -40°C ~+ 70°C |               |
| Power supply                     |               | DC 30V 5A     |               |
| Avg. power consumption           |               | < 30W         |               |
| Detecting distance               | UAV (450mm)   | lkm           | 1.5km         |
|                                  | People (1.7m) | 1.5km         | 2km           |
|                                  | Vehicle (4m)  | 3km           | 4km           |
|                                  | boats (8m)    | 6km           | 8km           |