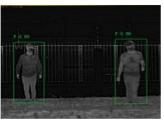

|               | 17kg          | 20kg          |
| Max. operating temperature range |               | -40°C ~+ 70°C |               |
| Power supply                     |               | DC 30V 5A     |               |
| Avg. power consumption           |               | < 30W         |               |
| Detecting distance               | UAV (450mm)   | lkm           | 1.5km         |
|                                  | People (1.7m) | 1.5km         | 2km           |
|                                  | Vehicle (4m)  | 3km           | 4km           |
|                                  | boats (8m)    | 6km           | 8km           |

<sup>\*</sup>These data are for reference only. Pictures and technical specifications are subject to change without prior notice.

## **SAR IMAGES**