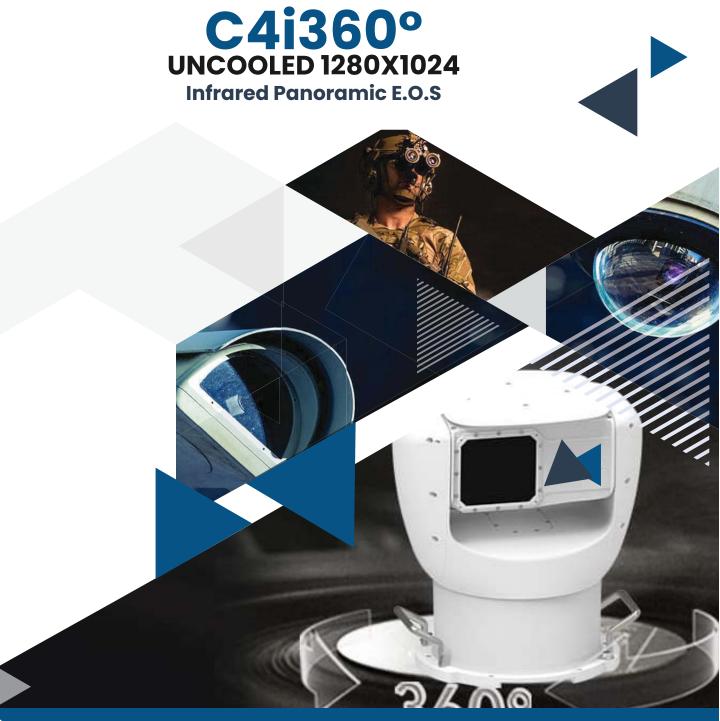

## Uncooled 1280×1024

ΑI

Visualized panorama

Wide-area scene

Real-time search

Multi-target trajectory

Virtual electronic fence

Intelligent PTZ camera linkagee

All time

Adaptability to harsh environments

Low power consumption

Lightweight and 3 easy to deploy

HD picture quality

## **APPLICATION SCENARIOS**

Border security surveillance

Oil and gas pipeline surveillance

Perimeter surveillance

Critical infrastructure protection